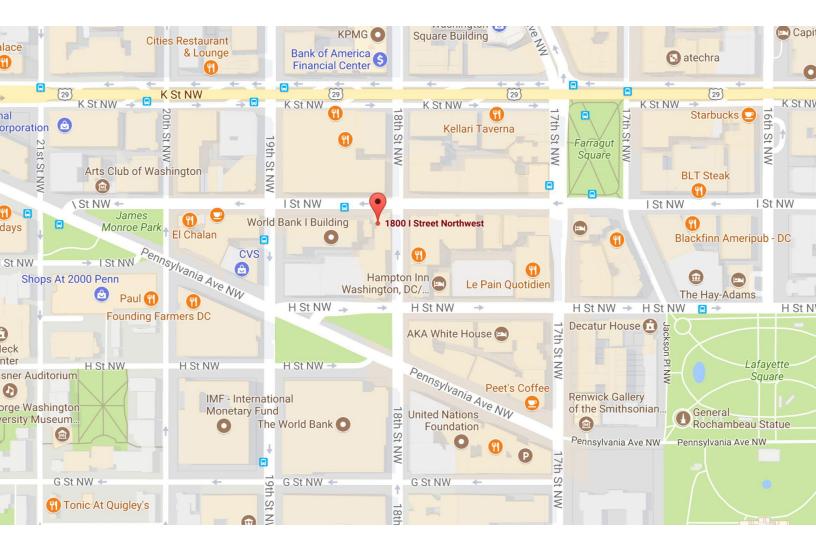

## AKA White House

1710 H Street, NW Washington, DC 20006 Located 1.5 blocks from the Washington Center. Offers all-suite accommodations including a full kitchen, living room, bedroom and 1.5 baths.

## Hampton Inn Washington, DC

1729 H Street, NW Washington, DC 20006 Very affordable 2-star hotel. A bit dated. Often used by staff for very short stays. One block from the Washington Center.

#### Hotel Lombardy

2019 Pennsylvania Avenue, NW Washington, DC 20006 Offers preferred ASU rate through Anthony Travel. European-style boutique hotel. Three blocks walk. Popular with visiting ASU staff.

1800 I Street, NW Washington, DC20006

Main: (202) 446-0380 Fax: (202) 446-0390

washingtondc.asu.edu